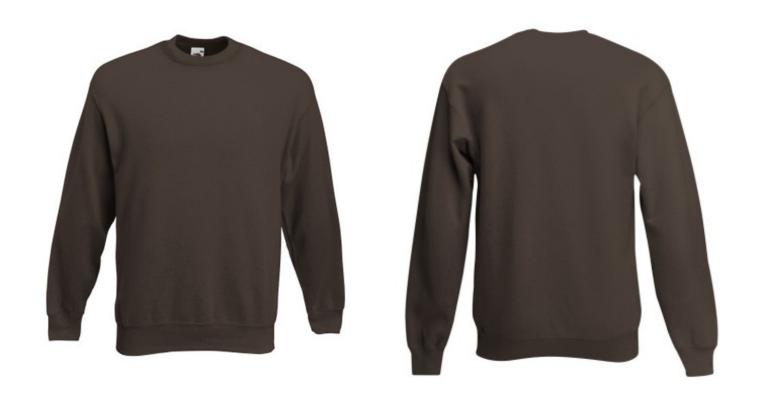

# FRUIT OF THE LOOM, PREMIUM SET-IN SWEAT, CLASSIC PREMIUM MEN'S HOODIE, CHOCOLATE, L

## **Basic informations**

Size: L

Package: 36/24

Length: 60

Width: 40

Height: 50

Size: L

Color: Chocolate

### **Colors**

Fruit of the Loom, Premium Set-in Sweat, Classic Premium Men's Sweatshirt, Chocolate, L. Sweatshirt for casual and casual use, for branding. Branding: DTG, screen printing, flex, flock, embroidery